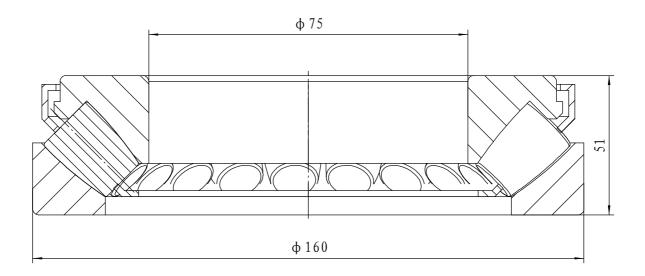

| 07     | cage         |    |     | brass                     |                                                                                                                                                                                                 |
|--------|--------------|----|-----|---------------------------|-------------------------------------------------------------------------------------------------------------------------------------------------------------------------------------------------|
| 04     | roller       |    |     | steel GCr15-GB/T18254     |                                                                                                                                                                                                 |
| 02     | shaft washer |    |     | steel GCr15SiMn-GB/T18254 |                                                                                                                                                                                                 |
| 01     | house washe  | er |     | steel GCr15SiMn-GB/T18254 |                                                                                                                                                                                                 |
| serial | Name         |    | Qty | y Material                | weight (kg) 4.70 KG                                                                                                                                                                             |
|        |              |    |     | Thrust roller bearing     | Add: D1805, No. 3 Lianmeng road, Luoyang, Henan, China. Postal: 471003 Phone: +86-379-68611678 Fax: +86-379-68611679 E-mail: salesMich-bearing.com Luoyang Jiecheng Bearing Technology Co., Ltd |